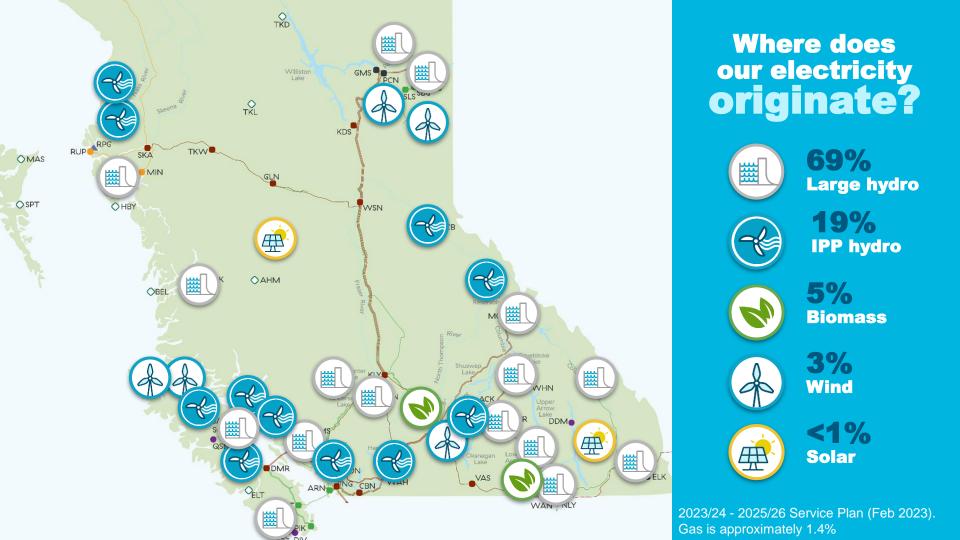

## Where did the electrons get generated?

1. Nuclear

4. Solar

2. Coal fired

3. Wind

5. Large hydro

6. Small run-of-river hydro